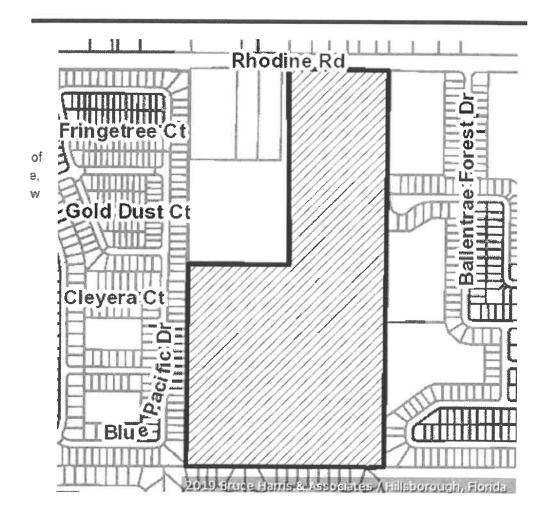

### Exhibit A SERIES 2019 ASSESSMENT AREA LANDS

Bk 26765 Pg 924

#### Exhibit A

### SKETCH & DESCRIPTION - NOT A SURVEY

LEGAL DESCRIPTION:

A PARCEL OF LAND LYING IN GOVERNMENT LOTS 1, 2 IN THE SOUTHEAST 1/4 OF SECTION 33, TOWNSHIP 3D SOUTH, RANGE 2D EAST AND GOVERNMENT LOT 3 IN THE SOUTHWEST 1/4 OF SECTION 33, TOWNSHIP 3D SOUTH, RANGE 2D EAST AND GOVERNMENT LOT 3 IN THE SOUTHWEST OF SOURCE PARTICULARLY DESCRIBED AS FOLLOWS:

AS A POINT OF REFIELDED TO TOWNSHIP AND SOUTH, RANGE 2D EAST HILLSBORGUGH COUNTY, RANGE 2D EAST HILLSBORGUGH COUNTY, FLORIDA AND PROCED IN ODDING, SECTION 33, TOWNSHIP 3D SOUTH, RANGE 2D EAST HILLSBORGUGH COUNTY, FLORIDA AND PROCED IN ODDING, SECTION 33, TOWNSHIP 3D SOUTH, RANGE 2D EAST HILLSBORGUGH COUNTY, FLORIDA AND PROCED IN ODDING, SECTION 33, TOWNSHIP 3D SOUTH, RANGE 2D EAST HILLSBORGUGH COUNTY, FLORIDA AND PROCED IN ODDING, SECTION 33, TOWNSHIP 3D SOUTH, RANGE 2D EAST HOUSE FOR THE SOUTH AS TOWNSHIP 3D SOUTH FOR THE SOUTH AS TOWNSHIP 3D SOUTH AND THE SOUTH AS TOWNSHIP 3D SOUTH 3D SOUTH AS TOWNSHIP 3D SOUTH 3

TRON S HUP SENSE NUMBER 5-29-14 Date Agran, Murring Post Date Date Floridg, Profession of Surveying, Inc. Certificate of Landing London View No. LB7013

> RHODINE ROAD PROPERTIES CDD EXHIBIT

LB/F7013

MILTON

ENGINEERING & SURVEYING, INC.

TEL (8/3) 250-3535 FAX (8/3) 250-3836 33-30S-20E

03056,0011

AS SHOWN

04/24/2018

1/2