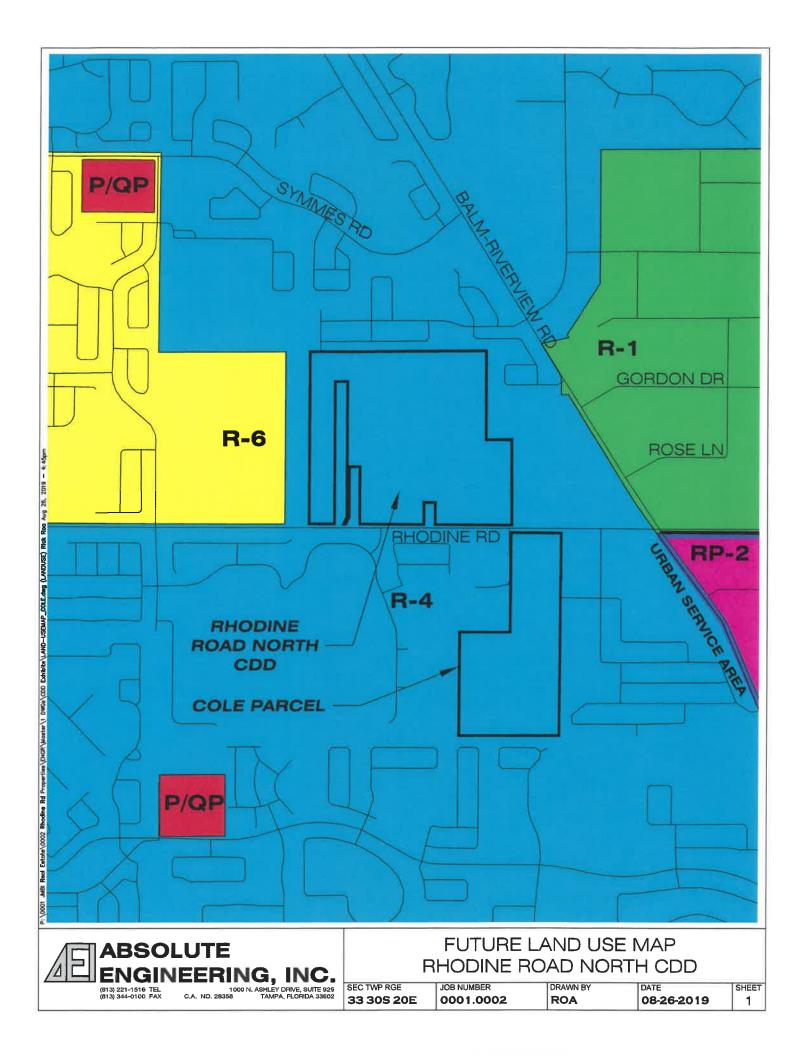

## EXHIBIT 7: FUTURE LAND USE MAP

#### IV. THE DEVELOPMENT

The Community will consist of 594 single family homes and associated infrastructure (the "Development"). The Development is a planned residential community located on the north side of Rhodine Road in Hillsborough County, Florida. The Development lies within, Section 33, Township 30 South, Range 20 East, all within Hillsborough County, Florida. The Development received zoning approval on the eastern 102.12 acre parcel by the Hillsborough County Planning Commission as a planned development, and has an underlying Future Land Use Designation of R-4. The Development received zoning approval on the western 17.25 acre parcel by the Hillsborough County Planning Commission as a planned development, and has an underlying Future Land Use Designation of R-4. The 61.27 acre Cole parcel has an underlying Future Land Use Designation of R-4 and is currently being zoned through Hillsborough County and is expected to be approved in February 2020. The Development will be constructed in three phases.