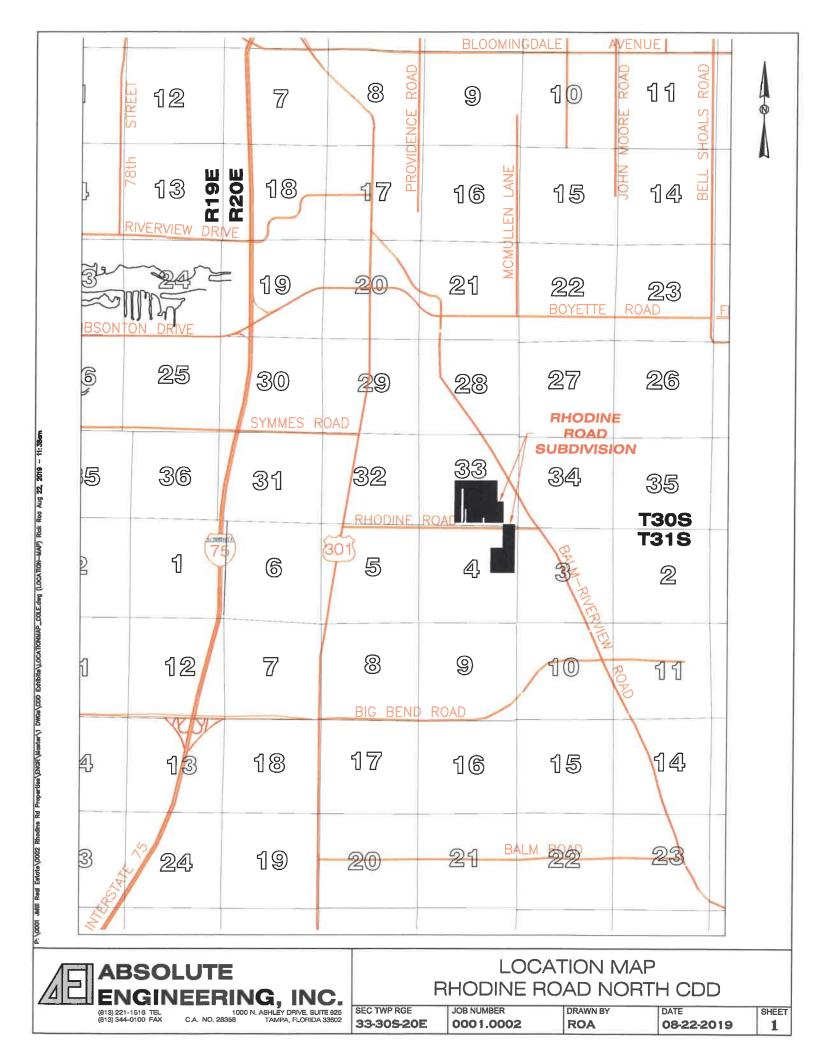

S | DISTRICT     | DISTRICT            | DISTRICT BONDS    | DISTRICT                |
| PARKS AND AMENITIES        | DISTRICT     | DISTRICT            | DISTRICT BONDS    | DISTRICT                |
| STORMWATER FACILITIES      | DISTRICT     | DISTRICT            | DISTRICT BONDS    | DISTRICT                |
| WATER AND SEWER UTILITIES  | DISTRICT     | HILLSBOROUGH COUNTY | DISTRICT BONDS    | HILLSBOROUGH COUNTY     |
| STREET LIGHTING/CONDUIT    | DISTRICT     | DISTRICT            | DISTRICT BONDS    | TECO                    |
| ROAD CONSTRUCTION          | DISTRICT     | HILLSBOROUGH COUNTY | DISTRICT BONDS    | HILLSBOROUGH COUNTY     |
| OFFSITE ROADWAY            | DISTRICT     | HILLSBOROUGH COUNTY | DISTRICT BONDS    | HILLSBOROUGH COUNTY     |

## EXHIBIT 1: LOCATION MAP



## EXHIBIT 2: OVERALL SITE PLAN



## EXHIBIT 3: AERIAL SITE PLAN



## EXHIBIT 4: LEGAL DESCRIPTION

## Description Sketch

(Not A Survey)

COLE PARCEL Per Official Records Book 9674, Page 1024

BEING the East 1/2 of the Northeast 1/4 of the Northeast 1/4 and the Southeast 1/4 of the Northeast 1/4, all being in Section 4, Township 31 South, Range 20 East, Hillsborough County, Florida, Less Right-of-Way for Rhodine Road.

Containing 61.27 acres, more or less.

#### SEE SHEET NO. 2 FOR SKETCH

| PROJEC    | T: Rhodine Ro     | oad         |               |            | Prepared For: Absolute Enginee                | ering, Inc. |                                |            |
|-----------|-------------------|-------------|---------------|------------|---------------------------------------