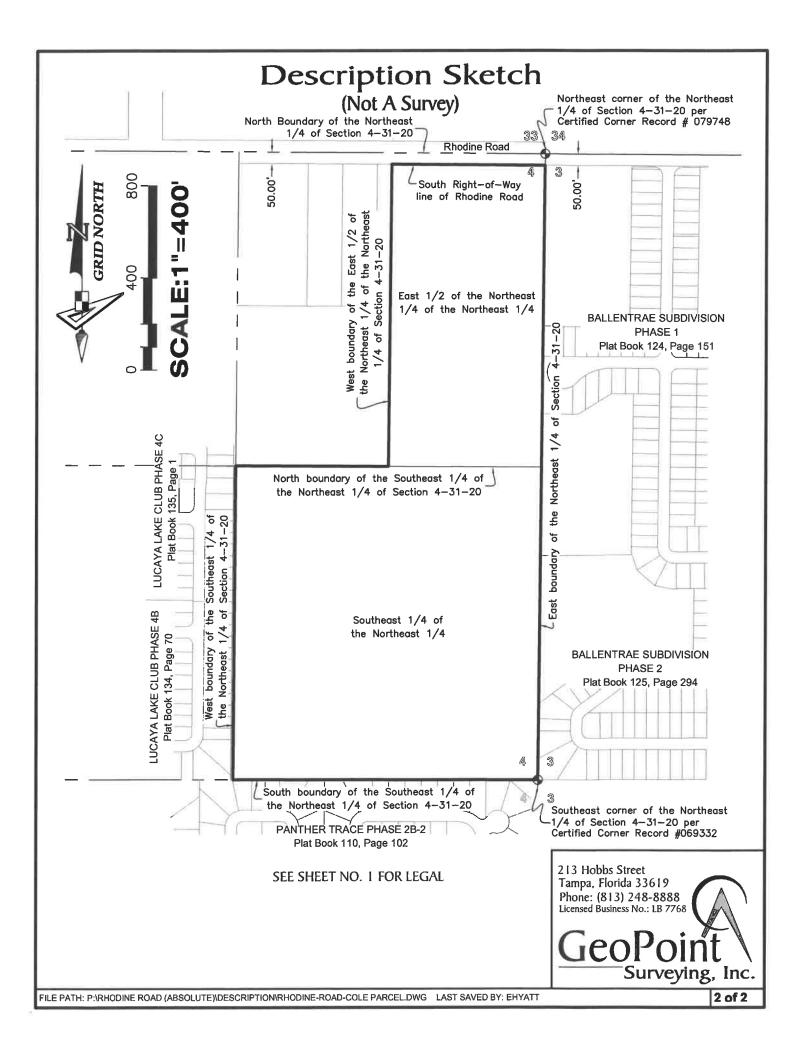

# EXHIBIT 4: LEGAL DESCRIPTION

# Description Sketch

(Not A Survey)

COLE PARCEL Per Official Records Book 9674, Page 1024

BEING the East 1/2 of the Northeast 1/4 of the Northeast 1/4 and the Southeast 1/4 of the Northeast 1/4, all being in Section 4, Township 31 South, Range 20 East, Hillsborough County, Florida, Less Right-of-Way for Rhodine Road.

Containing 61.27 acres, more or less.

#### SEE SHEET NO. 2 FOR SKETCH

| PROJEC    | T: Rhodine R      | oad         |               |            | Prepared For: Absolute Enginee                | ering, Inc. |                                |            |
|-----------|-------------------|-------------|---------------|------------|-----------------------------------------------|-------------|--------------------------------|------------|
|           | Cole Parcel       |             |               |            | (Not A Surrey)                                | ۸ I         | 213 Hobbs Street               |            |
| DRAWN:    | ECH DATE:         | 8/20/19     | CHECKED       | BY: AJM    | (Not A Survey)                                | ן יי        | Tampa, Florida 33619           |            |
|           | R                 | EVISION     | NS            |            |                                               |             | Phone: (813) 248-8888          | $\wedge$ ) |
| DATE      |                   | DESCRIPTION | 1             | DRAWN BY   |                                               |             | Licensed Business No.: LB 7768 | $\square$  |
|           |                   |             |               |            |                                               |             | CapDair                        |            |
|           |                   |             |               |            | David A. Williams                             |             | GeoPoin                        |            |
|           | -                 |             |               |            | FLORIDA PROFESSIONAL<br>SURVEYOR & MAPPER NO. | 5423        | Surveying                      | , Inc.     |
| FILE PATH | I: P:\RHODINE ROA | D (ABSOLUTE | E)\DESCRIPTIO | NRHODINE-R | DAD-COLE PARCEL.DWG LAST SAVED BY:            | Y: EHYATT   |                                | 1 of 2     |