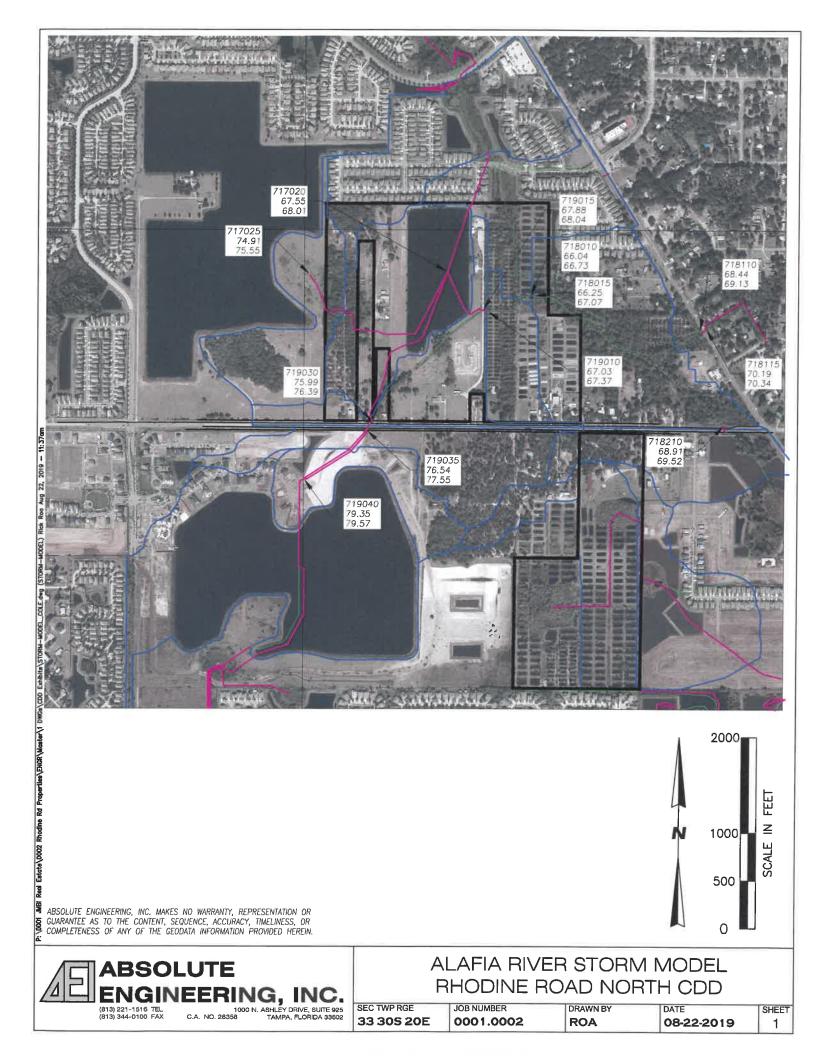

# EXHIBIT 5: DRAINAGE MAP

#### **Stormwater Management Facilities**

Stormwater management facilities consisting of storm conveyance systems and retention ponds are contained within the District boundaries. Stormwater runs off via roadway curb and gutter to storm inlets. From that point storm culverts convey the runoff into the proposed retention ponds for water quality treatment and attenuation. The proposed stormwater systems will utilize wet detention for biological pollutant assimilation to achieve water quality treatment. The design criteria for the District's stormwater management systems is regulated by Hillsborough County and the Southwest Florida Water Management District (SWFWMD). There are surface waters or natural wetlands within the CDD.

FEMA Community Panel No. 12057C-05089H (dated 08/28/2008) demonstrates that the property is located within Flood Zone A and X. The Development has been designed to provide adequate floodplain compensation for proposed floodplain encroachment.