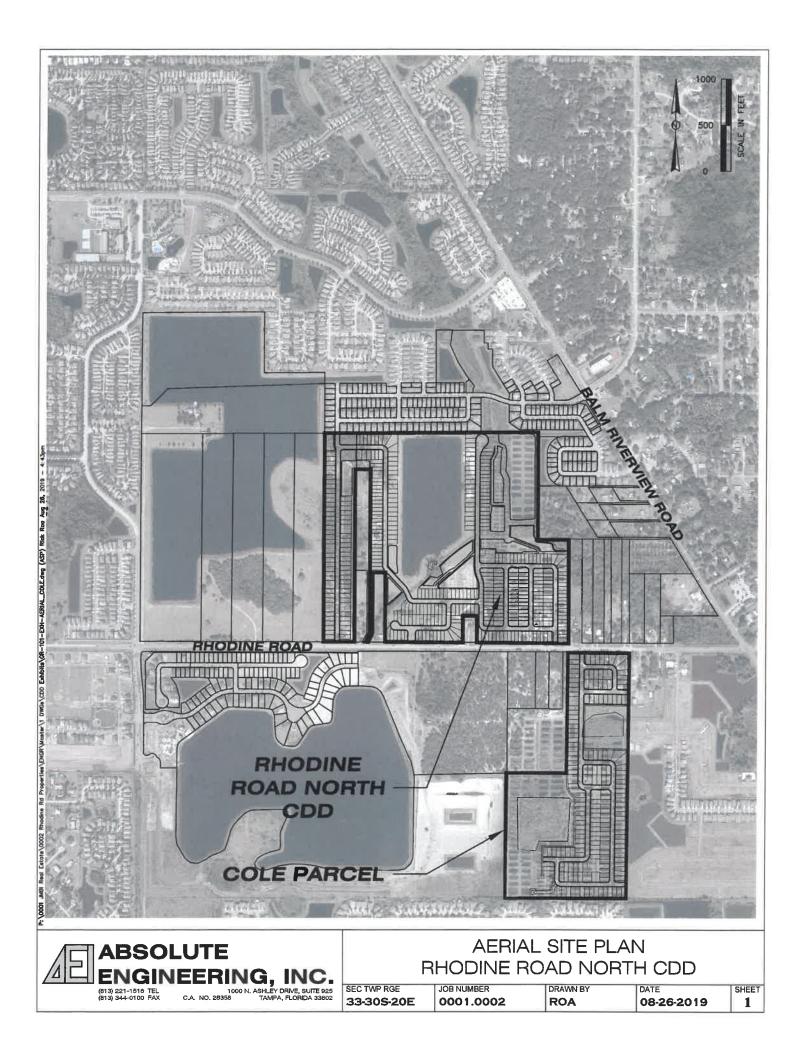

T                |
| PARKS AND AMENITIES        | DISTRICT     | DISTRICT            | DISTRICT BONDS    | DISTRICT                |
| STORMWATER FACILITIES      | DISTRICT     | DISTRICT            | DISTRICT BONDS    | DISTRICT                |
| WATER AND SEWER UTILITIES  | DISTRICT     | HILLSBOROUGH COUNTY | DISTRICT BONDS    | HILLSBOROUGH COUNTY     |
| STREET LIGHTING/CONDUIT    | DISTRICT     | DISTRICT            | DISTRICT BONDS    | TECO                    |
| ROAD CONSTRUCTION          | DISTRICT     | HILLSBOROUGH COUNTY | DISTRICT BONDS    | HILLSBOROUGH COUNTY     |
| OFFSITE ROADWAY            | DISTRICT     | HILLSBOROUGH COUNTY | DISTRICT BONDS    | HILLSBOROUGH COUNTY     |

# EXHIBIT 1: LOCATION MAP



## EXHIBIT 2: OVERALL SITE PLAN



## EXHIBIT 3: AERIAL SITE PLAN



# EXHIBIT 4: LEGAL DESCRIPTION

# Description Sketch

(Not A Survey)

COLE PARCEL Per Official Records Book 9674, Page 1024

BEING the East 1/2 of the Northeast 1/4 of the Northeast 1/4 and the Southeast 1/4 of the Northeast 1/4, all being in Section 4, Township 31 South, Range 20 East, Hillsborough County, Florida, Less Right-of-Way for Rhodine Road.

Containing 61.27 acres, more or less.

#### SEE SHEET NO. 2 FOR SKETCH

| PROJEC    | T: Rhodine R      | oad         |               |            | Prepared For: Absolute Enginee                | ering, Inc. |                                |            |
|-----------|-------------------|-------------|---------------|------------|-----------------------------------------------|-------------|--------------------------------|------------|
|