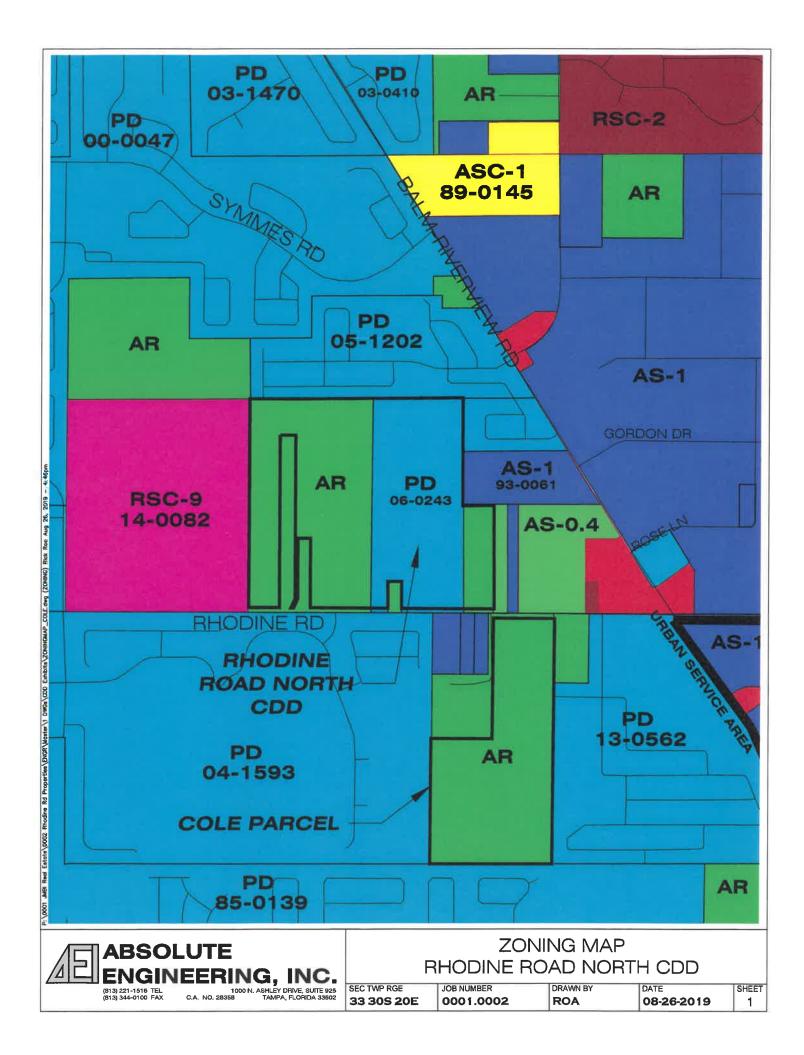

|                                               |             | CapDain                        |            |
|           |                   |             |               |            | David A. Williams                             |             | GeoPoin                        |            |
|           | -                 |             |               |            | FLORIDA PROFESSIONAL<br>SURVEYOR & MAPPER NO. | 6423        | Surveying                      | , Inc.     |
| FILE PATH | I: P:\RHODINE ROA | D (ABSOLUTE | E)\DESCRIPTIO | NRHODINE-R | AD-COLE PARCEL.DWG LAST SAVED BY              | Y: EHYATT   |                                | 1 of 2     |



## EXHIBIT 5: DRAINAGE MAP



## EXHIBIT 6: UTILITY LOCATION MAP



## EXHIBIT 7: FUTURE LAND USE MAP



## EXHIBIT 8: ZONING MAP



### SECOND AMENDED AND RESTATED MASTER

#### ASSESSMENT METHODOLOGY

FOR

#### **RHODINE ROAD NORTH**

#### COMMUNITY DEVELOPMENT DISTRICT

Date: July 28, 2021

Prepared by

Governmental Management Services - Central Florida, LLC 219 E. Livingston St. Orlando, FL 32801

#### **Table of Contents**

| 1.0 Introduction                                                                | 3 |
|---------------------------------------------------------------------------------|---|
| 1.1 Purpose                                                                     |   |
| 1.2 Background                                                                  | 4 |
| 1.3 Special Benefits and General Benefits                                       |   |
| 1.4 Requirements of a Valid Assessment Methodology