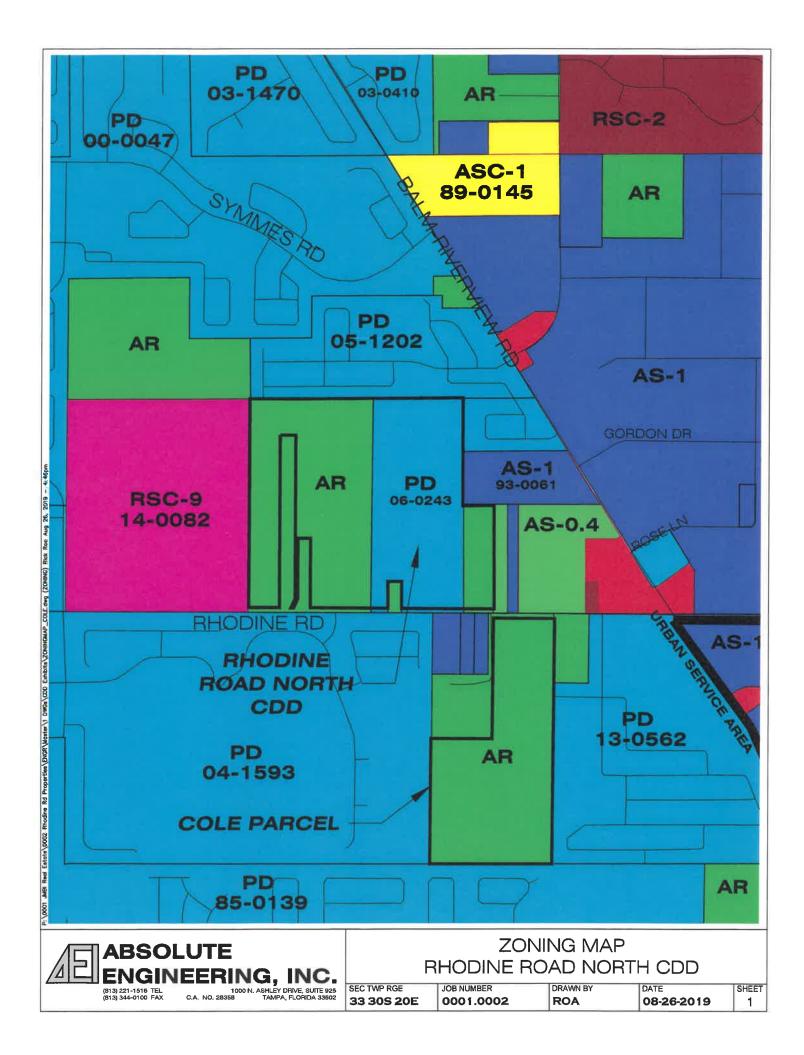

|                                               |             | CapDair                        |            |
|           |                   |             |               |            | David A. Williams                             |             | GeoPoin                        |            |
|           | -                 |             |               |            | FLORIDA PROFESSIONAL<br>SURVEYOR & MAPPER NO. | 5423        | Surveying                      | , Inc.     |
| FILE PATH | I: P:\RHODINE ROA | D (ABSOLUTE | E)\DESCRIPTIO | NRHODINE-R | DAD-COLE PARCEL.DWG LAST SAVED BY:            | Y: EHYATT   |                                | 1 of 2     |



# EXHIBIT 5: DRAINAGE MAP



## EXHIBIT 6: UTILITY LOCATION MAP



## EXHIBIT 7: FUTURE LAND USE MAP



# EXHIBIT 8: ZONING MAP



# SECTION 2

## SECOND AMENDED AND RESTATED MASTER

#### ASSESSMENT METHODOLOGY

FOR

## **RHODINE ROAD NORTH**

## COMMUNITY DEVELOPMENT DISTRICT

Date: July 28, 2021

Prepared by

Governmental Management Services - Central Florida, LLC 219 E. Livingston St. Orlando, FL 32801

#### **Table of Contents**

| 1.0 Introduction                                                                | 3 |
|---------------------------------------------------------------------------------|---|
| 1.1 Purpose                                                                     |   |
| 1.2 Background                                                                  | 4 |
| 1.3 Special Benefits and General Benefits                                       |   |
| 1.4 Requirements of a Valid Assessment Methodolog