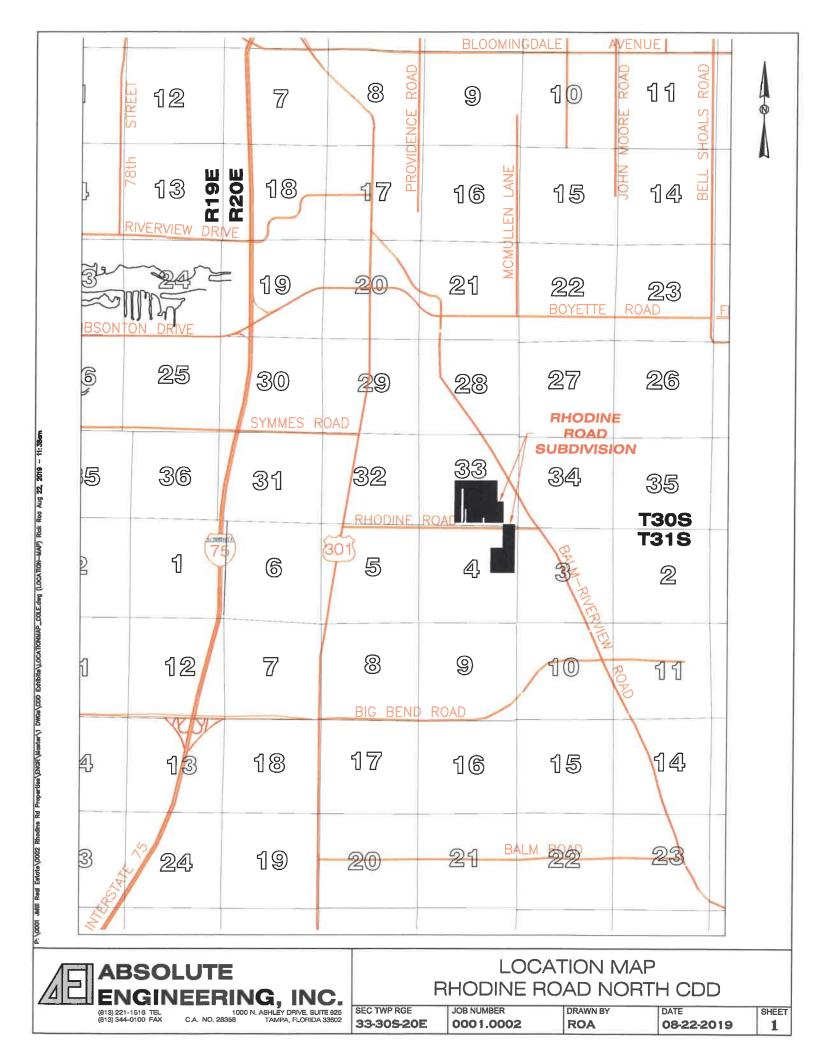

ES | DISTRICT     | DISTRICT            | DISTRICT BONDS    | DISTRICT                |
| PARKS AND AMENITIES        | DISTRICT     | DISTRICT            | DISTRICT BONDS    | DISTRICT                |
| STORMWATER FACILITIES      | DISTRICT     | DISTRICT            | DISTRICT BONDS    | DISTRICT                |
| WATER AND SEWER UTILITIES  | DISTRICT     | HILLSBOROUGH COUNTY | DISTRICT BONDS    | HILLSBOROUGH COUNTY     |
| STREET LIGHTING/CONDUIT    | DISTRICT     | DISTRICT            | DISTRICT BONDS    | TECO                    |
| ROAD CONSTRUCTION          | DISTRICT     | HILLSBOROUGH COUNTY | DISTRICT BONDS    | HILLSBOROUGH COUNTY     |
| OFFSITE ROADWAY            | DISTRICT     | HILLSBOROUGH COUNTY | DISTRICT BONDS    | HILLSBOROUGH COUNTY     |

# EXHIBIT 1: LOCATION MAP



## EXHIBIT 2: OVERALL SITE PLAN



## EXHIBIT 3: AERIAL SITE PLAN



# EXHIBIT 4: LEGAL DESCRIPTION

# Description Sketch

(Not A Survey)

COLE PARCEL Per Official Records Book 9674, Page 1024

BEING the East 1/2 of the Northeast 1/4 of the Northeast 1/4 and the Southeast 1/4 of the Northeast 1/4, all being in Section 4, Township 31 South, Range 20 East, Hillsborough County, Florida, Less Right-of-Way for Rhodine Road.

Containing 61.27 acres, more or less.

#### SEE SHEET NO. 2 FOR SKETCH

| PROJEC    | T: Rhodine R      | oad         |               |            | Prepared For: Absolute Enginee                | ering, Inc. |                                |            |
|-----------|-------------------|-------------|---------------|------------|-----------------------------------------