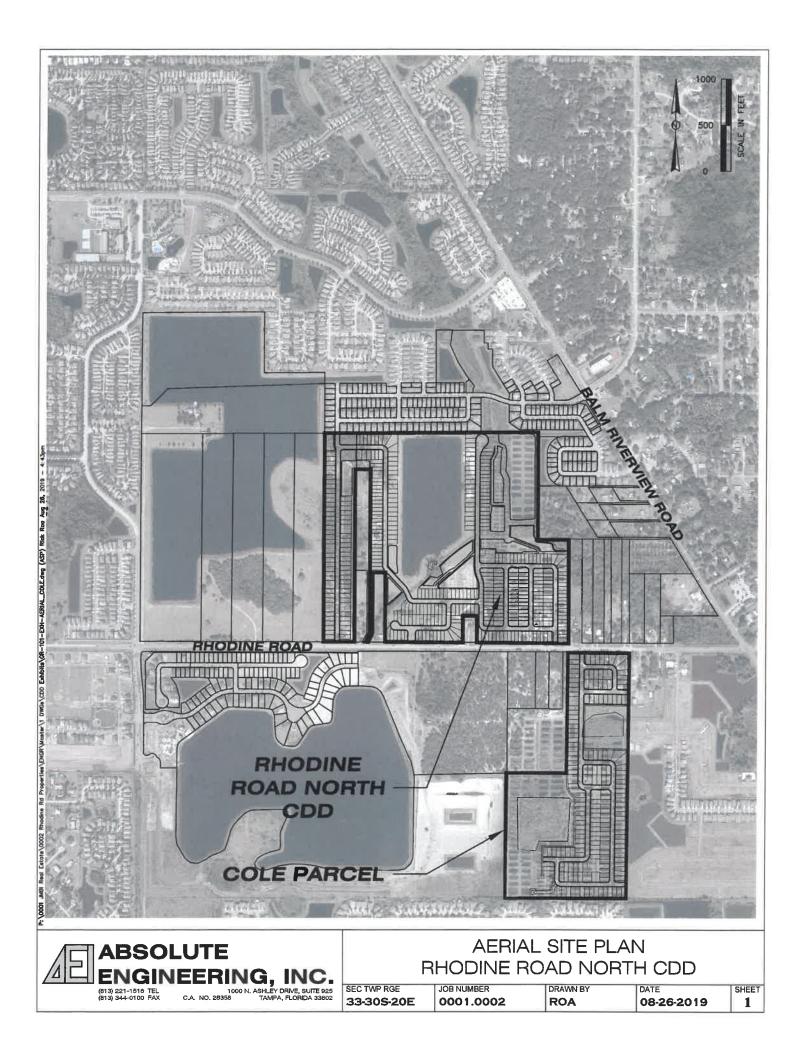

|
| PARKS AND AMENITIES        | DISTRICT     | DISTRICT            | DISTRICT BONDS    | DISTRICT                |
| STORMWATER FACILITIES      | DISTRICT     | DISTRICT            | DISTRICT BONDS    | DISTRICT                |
| WATER AND SEWER UTILITIES  | DISTRICT     | HILLSBOROUGH COUNTY | DISTRICT BONDS    | HILLSBOROUGH COUNTY     |
| STREET LIGHTING/CONDUIT    | DISTRICT     | DISTRICT            | DISTRICT BONDS    | TECO                    |
| ROAD CONSTRUCTION          | DISTRICT     | HILLSBOROUGH COUNTY | DISTRICT BONDS    | HILLSBOROUGH COUNTY     |
| OFFSITE ROADWAY            | DISTRICT     | HILLSBOROUGH COUNTY | DISTRICT BONDS    | HILLSBOROUGH COUNTY     |

## EXHIBIT 1: LOCATION MAP



## EXHIBIT 2: OVERALL SITE PLAN



## EXHIBIT 3: AERIAL SITE PLAN



## EXHIBIT 4: LEGAL DESCRIPTION

## Description Sketch

(Not A Survey)

COLE PARCEL Per Official Records Book 9674, Page 1024

BEING the East 1/2 of the Northeast 1/4 of the Northeast 1/4 and the Southeast 1/4 of the Northeast 1/4, all being in Section 4, Township 31 South, Range 20 East, Hillsborough County, Florida, Less Right-of-Way for Rhodine Road.

Containing 61.27 acres, more or less.

#### SEE SHEET NO. 2 FOR SKETCH

| PROJEC    | T: Rhodine Ro     | oad         |               |            | Prepared For: Absolute Enginee                | ering, Inc. |                                |            |
|-----------|-------------------|-------------|---------------|------------|-----------------------------------------------|-------------|--------------------------------|------------|