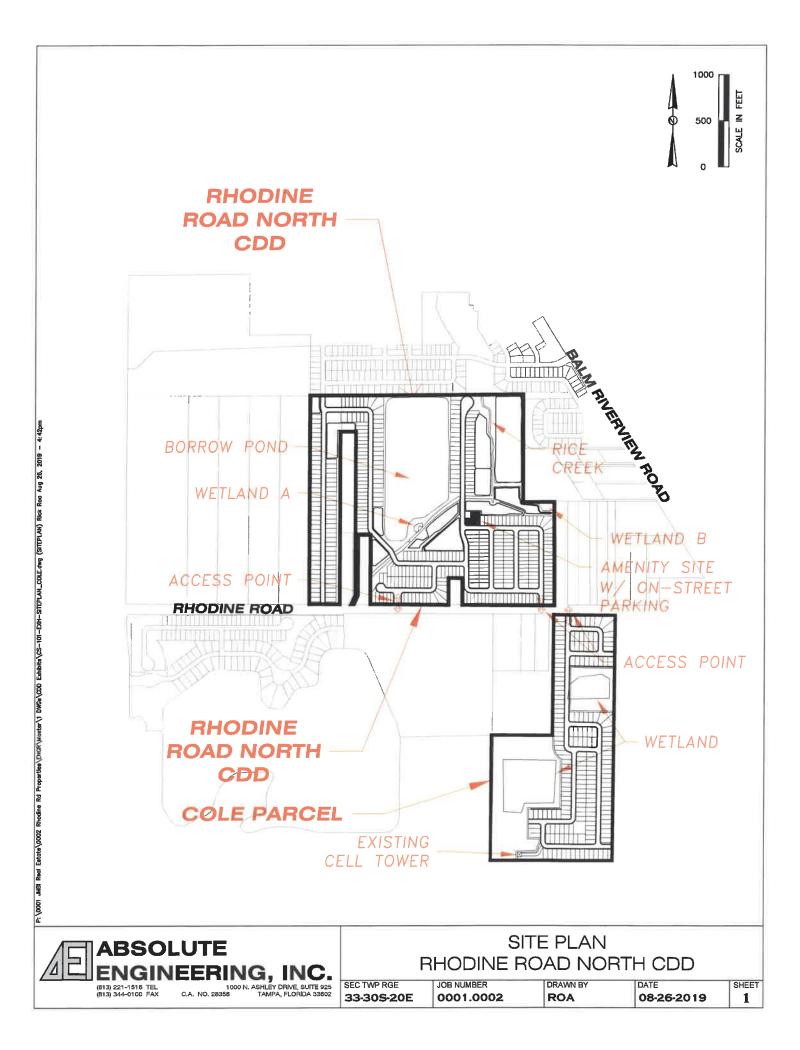

| DISTRICT BONDS    | DISTRICT                |
| PARKS AND AMENITIES        | DISTRICT     | DISTRICT            | DISTRICT BONDS    | DISTRICT                |
| STORMWATER FACILITIES      | DISTRICT     | DISTRICT            | DISTRICT BONDS    | DISTRICT                |
| WATER AND SEWER UTILITIES  | DISTRICT     | HILLSBOROUGH COUNTY | DISTRICT BONDS    | HILLSBOROUGH COUNTY     |
| STREET LIGHTING/CONDUIT    | DISTRICT     | DISTRICT            | DISTRICT BONDS    | TECO                    |
| ROAD CONSTRUCTION          | DISTRICT     | HILLSBOROUGH COUNTY | DISTRICT BONDS    | HILLSBOROUGH COUNTY     |
| OFFSITE ROADWAY            | DISTRICT     | HILLSBOROUGH COUNTY | DISTRICT BONDS    | HILLSBOROUGH COUNTY     |

# EXHIBIT 1: LOCATION MAP



## EXHIBIT 2: OVERALL SITE PLAN



## EXHIBIT 3: AERIAL SITE PLAN



# EXHIBIT 4: LEGAL DESCRIPTION

# Description Sketch

(Not A Survey)

COLE PARCEL Per Official Records Book 9674, Page 1024

BEING the East 1/2 of the Northeast 1/4 of the Northeast 1/4 and the Southeast 1/4 of the Northeast 1/4, all being in Section 4, Township 31 South, Range 20 East, Hillsborough County, Florida, Less Right-of-Way for Rhodine Road.

Containing 61.27 acres, more or less.

#### SEE SHEET NO. 2 FOR SKETCH

| PROJEC    | T: Rhodine R      | oad         |               |            | Prepared For: Absolute Enginee                | ering, Inc. |                                |            |
|-----------|-------------------|-------------|---------------|------------|-----------------------------------------------|-------------|--------------