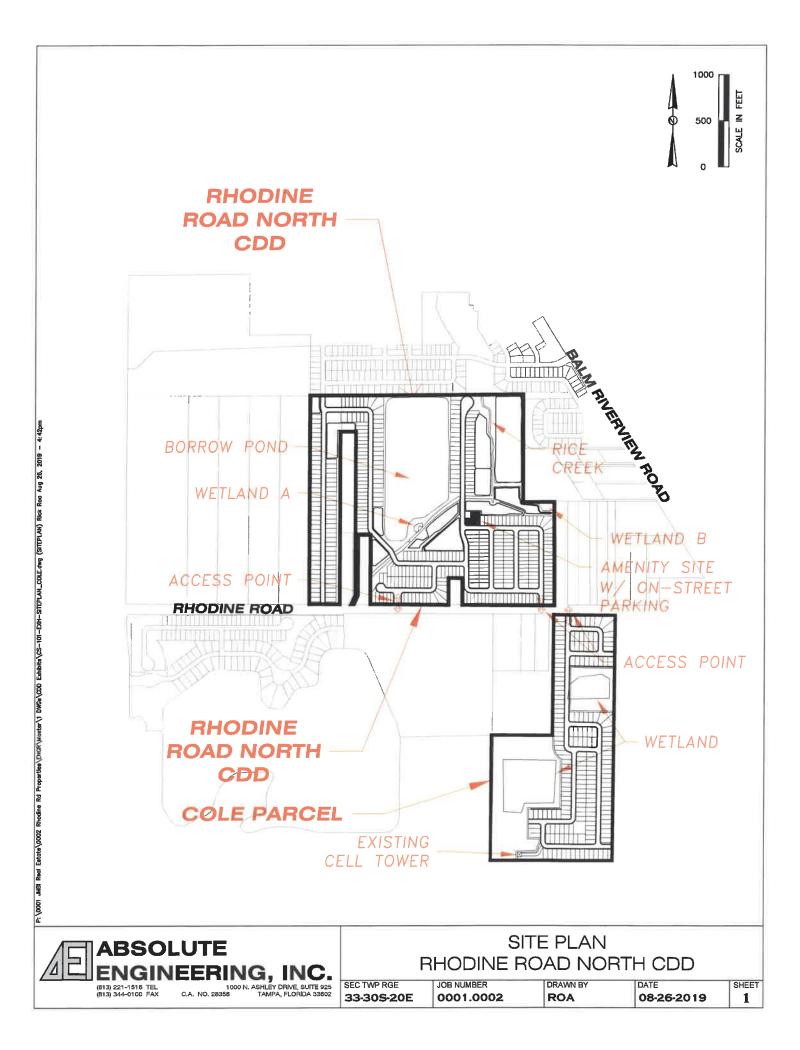

| DISTRICT BONDS    | DISTRICT                |
| PARKS AND AMENITIES        | DISTRICT     | DISTRICT            | DISTRICT BONDS    | DISTRICT                |
| STORMWATER FACILITIES      | DISTRICT     | DISTRICT            | DISTRICT BONDS    | DISTRICT                |
| WATER AND SEWER UTILITIES  | DISTRICT     | HILLSBOROUGH COUNTY | DISTRICT BONDS    | HILLSBOROUGH COUNTY     |
| STREET LIGHTING/CONDUIT    | DISTRICT     | DISTRICT            | DISTRICT BONDS    | TECO                    |
| ROAD CONSTRUCTION          | DISTRICT     | HILLSBOROUGH COUNTY | DISTRICT BONDS    | HILLSBOROUGH COUNTY     |
| OFFSITE ROADWAY            | DISTRICT     | HILLSBOROUGH COUNTY | DISTRICT BONDS    | HILLSBOROUGH COUNTY     |

## EXHIBIT 1: LOCATION MAP



## EXHIBIT 2: OVERALL SITE PLAN



## EXHIBIT 3: AERIAL SITE PLAN



## EXHIBIT 4: LEGAL DESCRIPTION

## Description Sketch

(Not A Survey)

COLE PARCEL Per Official Records Book 9674, Page 1024

BEING the East 1/2 of the Northeast 1/4 of the Northeast 1/4 and the Southeast 1/4 of the Northeast 1/4, all being in Section 4, Township 31 South, Range 20 East, Hillsborough County, Florida, Less Right-of-Way for Rhodine Road.

Containing 61.27 acres, more or less.

#### SEE SHEET NO. 2 FOR SKETCH

| PROJEC    | T: Rhodine Ro     | oad         |               |            | Prepared For: Absolute Enginee                | ering, Inc. |                                |            |
|-----------|-------------------|-------------|---------------|------------|-----------------------------------------------|-------------|------------