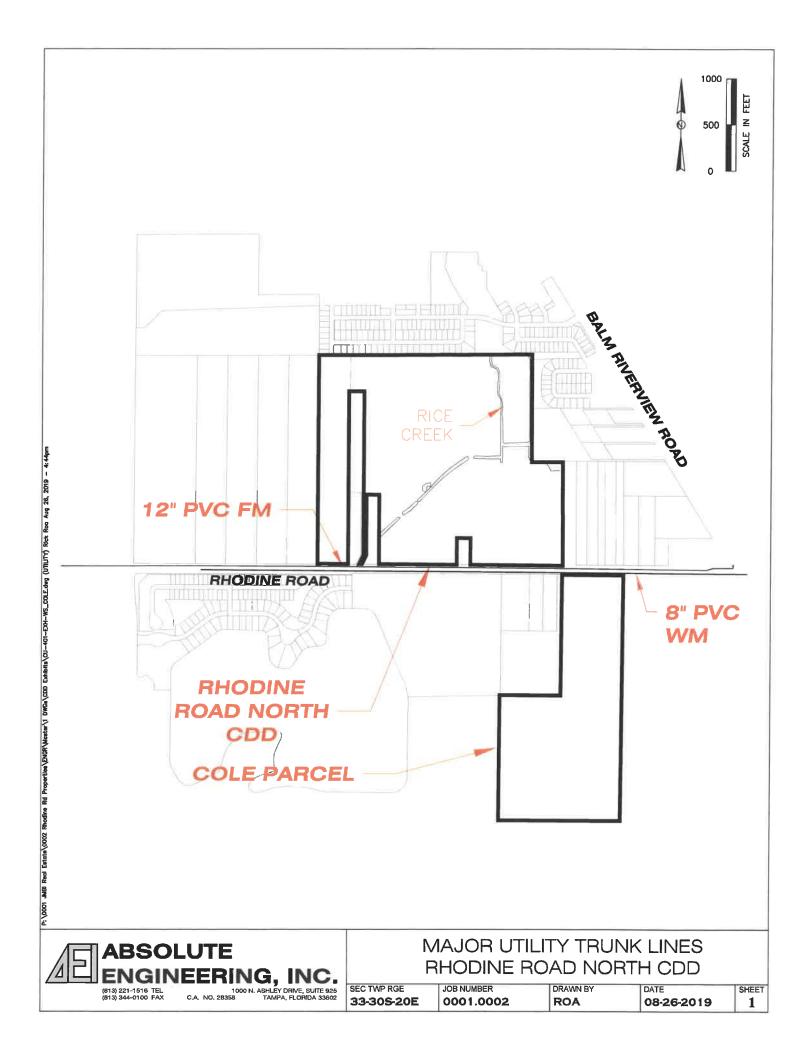

## EXHIBIT 6: UTILITY LOCATION MAP

#### Water and Wastewater Facilities

A potable water system inclusive of water main, gate valves, fire hydrants and appurtenances will be installed for the Development. The water service provider will be the Hillsborough County Utilities Department. The water system will be a "looped" system consisting of 4", 6", and 8" diameter PVC water main. These facilities will be installed within the proposed public rights-of-way within the District. This water will provide the potable (domestic) and fire protection services which will serve the entire District.

A domestic wastewater collection system inclusive of gravity sanitary sewer mains, sewer laterals, pump station and pressure force mains will be installed. The gravity sanitary sewer mains will be 8" diameter PVC. The gravity sanitary sewer lines will be placed inside of the proposed public rights-of-way, under the proposed paved roadways. Branching off from these sewer lines will be laterals to serve the individual lots. Two (2) sanitary sewer pump station is currently proposed within the District to collect the gravity sanitary sewer and pump it to the existing Hillsborough County Force main system in the existing Rhodine Road right of way.

Reclaimed water is not available for this site. An irrigation well to be funded by the District will be installed onsite to provide irrigation within the public right of way. Any water, sewer, or reclaim water pipes or facilities placed on private property will not be publicly funded.