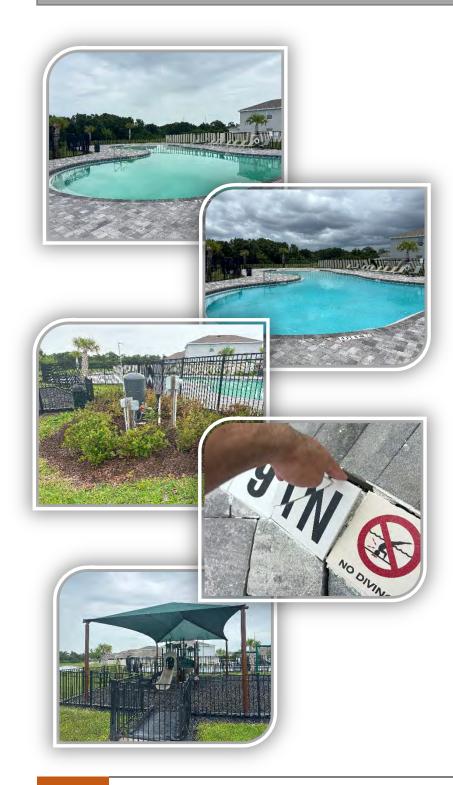

He added they conducted an amenity center review and had conducted pressure washing of amenity deck, pool furniture, covered Lania area, walkaway into the amenity, several pavers were found loose and this has been addressed. Other topics on the amenity chairs were found with tears in the material; they will bring back quotes to the board. Ms. Burns asked the board to approve that at this meeting and there were contingency funds to handle the issue.

Mr. Blanco stated ponds have been found in satisfactory condition and have been treated. One Pond had high algae blooms and low water levels. He noted the resident that had the bench installed on the dock has removed the bench and they will proceed with the removal of the dock.