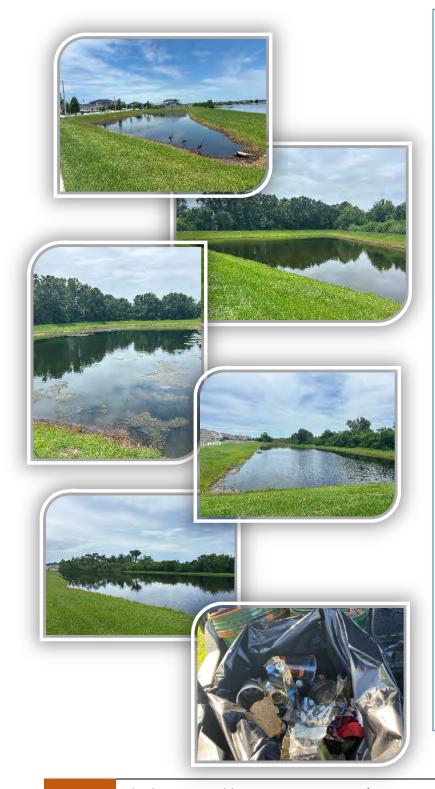

Mr. Blanco stated ponds have been found in satisfactory condition and have been treated. One Pond had high algae blooms and low water levels. He noted the resident that had the bench installed on the dock has removed the bench and they will proceed with the removal of the dock.

#### Lake Maintenance

The District has contracted with Remson Aquatics for the care and maintenance of its lakes which includes shoreline grass, brush and vegetation control.

| Description                  | Monthly | Annually |
|------------------------------|---------|----------|
| Lake Maintenance             | \$960   | \$11,520 |
| Lake Maintenance- South Area | \$275   | \$3,300  |
| Contingency                  |         | \$3,000  |
| Total                        |         | \$17,820 |